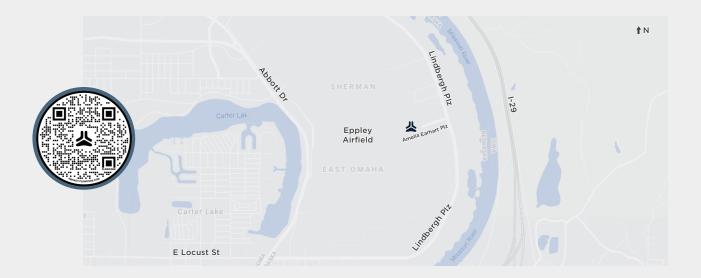

## **DIRECTIONS**

If you're north of Eppley Airfield's main entrance: Turn east on Lindbergh Drive off of Abbott Drive. Lindbergh Drive will become Lindbergh Plaza, and you'll follow it until you come to Amelia Earhart Plaza, which will be on your right. Follow Amelia Earhart Plaza straight into the Jet Linx Omaha parking lot.

If you're south of Eppley Airfield's main entrance: Turn east on East Locust Street off of Abbott Drive. East Locust Street will become Lindbergh Plaza, and you'll follow it until you come to Amelia Earhart Plaza, which will be on your left. Follow Amelia Earhart Plaza straight into the Jet Linx Omaha parking lot.